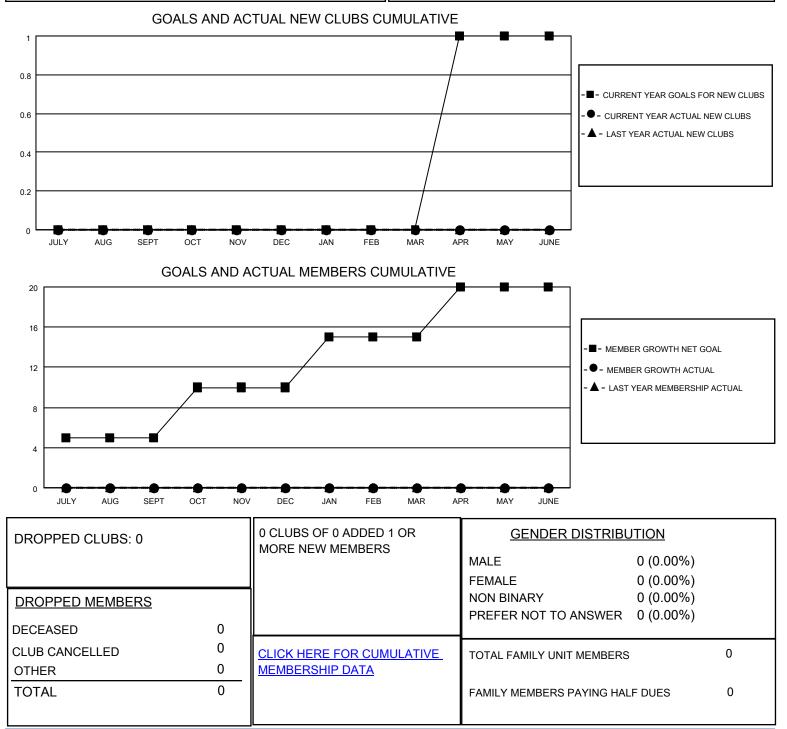

## LOCATION RUSSIAN FEDERATION

District 123

Results as of: 8/31/2023

| Clubs                 |               |           |               | Members               |                          |                         |                                                    |
|-----------------------|---------------|-----------|---------------|-----------------------|--------------------------|-------------------------|----------------------------------------------------|
| RESULTS FOR 2023-2024 |               |           |               | RESULTS FOR 2023-2024 |                          |                         |                                                    |
| QUARTER               | NEW CLUB GOAL | NEW CLUBS | DROPPED CLUBS | QUARTER ME            | EMBER GROWTH NET<br>GOAL | MEMBER GROWTH<br>ACTUAL | DROPPED<br>MEMBERS ACTUAL<br>(including transfers) |
| JULY/AUG/SEPT         | 0             | 0         | 0             | JULY/AUG/SEPT         | 5                        | 0                       | 0                                                  |
| OCT/NOV/DEC           | 0             | 0         | 0             | OCT/NOV/DEC           | 5                        | 0                       | 0                                                  |
| JAN/FEB/MAR           | 0             | 0         | 0             | JAN/FEB/MAR           | 5                        | 0                       | 0                                                  |
| APR/MAY/JUNE          | 1             | 0         | 0             | APR/MAY/JUNE          | 5                        | 0                       | 0                                                  |